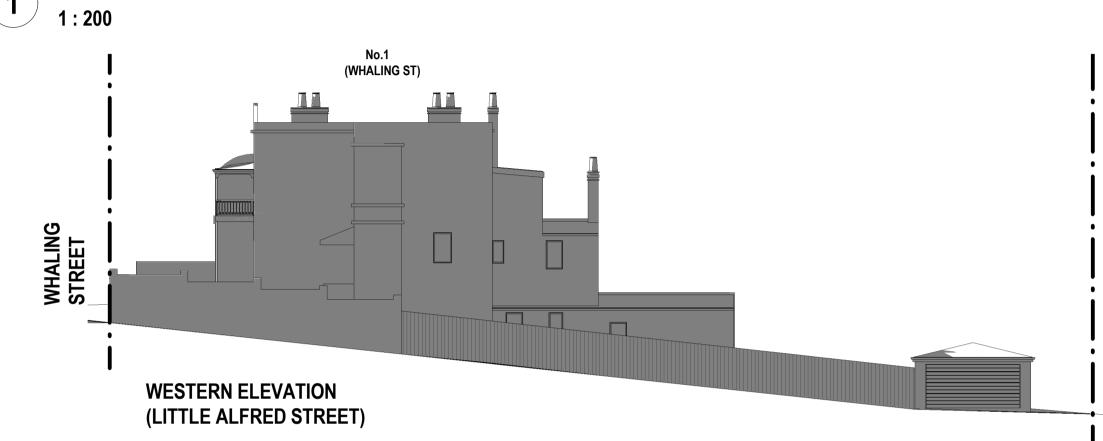

### June 21st 10.00am -Little Alfred St



## June 21st 11.00am -Little Alfred St



# June 21st 12.00pm -Little Alfred St

**SHADOW ANALYSIS**  This drawing is copyright. Do not duplicate in whole or part without written consent of CadDraft NSW P/L

Use figured dimensions in preference to scaling of drawings, notify architect of any discrepancies prior to commencement of work.

# **Cad Draft P/L** PH: 9555 8545

Project: **SHADOW ANALYSIS** 275 ALFRED STREET, NORTH SYDNEY

**CLIENT: C/MECONE** 

#### Drawing title: **Elevational Shadows June 21st**

1-6-20 1:200@A1 1:200

**SHADOW ANALYSIS** 

NO. 275 ALFRED STREET NORTH SYDNEY, NSW



## June 21st 2.00pm - Little Alfred St

**WESTERN ELEVATION** 

(LITTLE ALFRED STREET)



June 21st 3.00pm -Little Alfred St

WHALING STREET





NORTHER