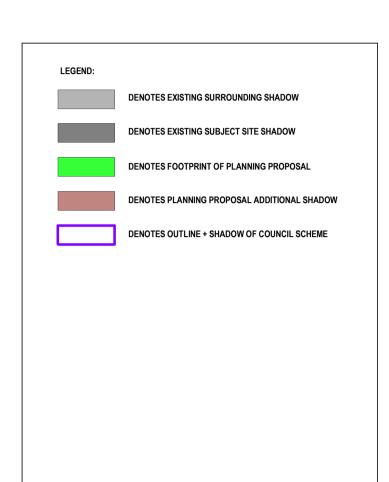

aft P/L

SHADOW ANALYSIS CONSULTANTS ABN 27 083 288 153 PH: 9555 8545 SUITE 4, 670 DARLING STREET, info@caddraftnsw.com.au P.O BOX 446 GLADESVILLE 2111

**Project: SHADOW ANALYSIS** 275 ALFRED STREET, NORTH SYDNEY

Drawing title: **Elevational Shadows June 21st** Whaling St.

Drawn by:

1-6-20

Project number 20-43

No.9 No.5 No.3 No.11 No.1 (WHALING ST) (WHALING ST) (WHALING ST) (WHALING ST) (WHALING ST) (WHALING ST)

NORTHERN ELEVATION (WHALING STREET)

June 21st 1.00pm - Whaling St

No.5 No.11 No.9 (WHALING ST) (WHALING ST) (WHALING ST) (WHALING ST) (WHALING ST) (WHALING ST)

**NORTHERN ELEVATION** (WHALING STREET)

June 21st 2.00pm - Whaling St



NORTHERN ELEVATION (WHALING STREET)

June 21st 3.00pm - Whaling St

1:200



**SHADOW ANALYSIS** 

NO. 275 ALFRED STREET NORTH SYDNEY, NSW





Checked by: JD