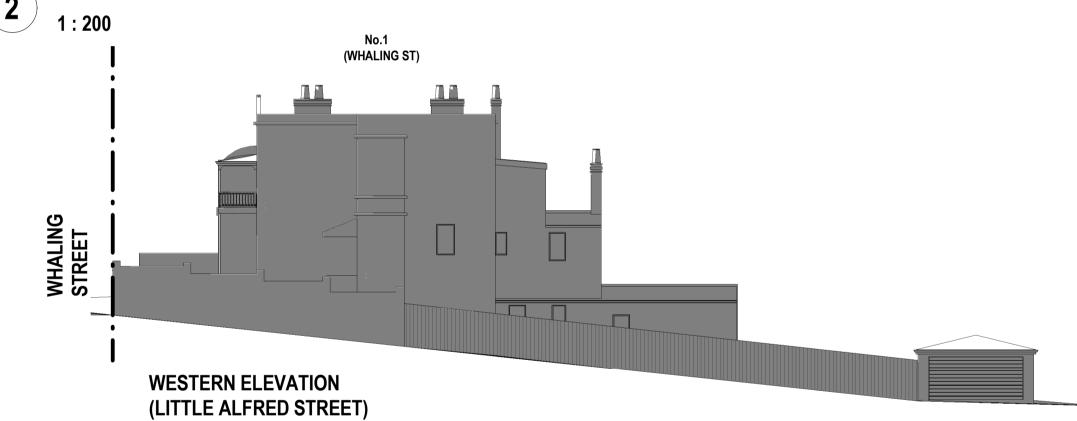

# June 21st 12.00pm -Little Alfred St

**SHADOW ANALYSIS**  This drawing is copyright. Do not duplicate in whole or part without written consent of CadDraft NSW P/L

Use figured dimensions in preference to scaling of drawings, notify architect of any discrepancies prior to commencement of work.