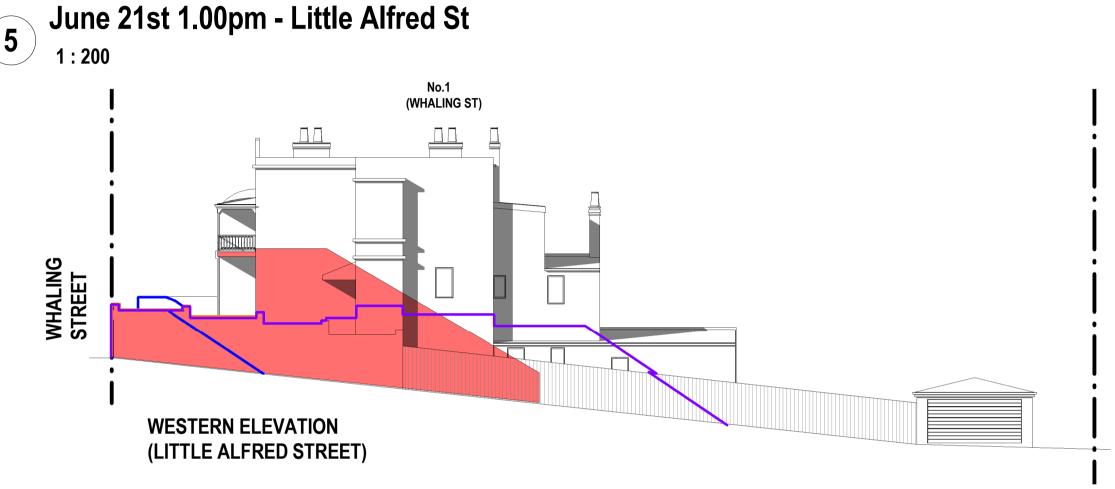

# June 21st 12.00pm -Little Alfred St

**SHADOW ANALYSIS**  This drawing is copyright. Do not duplicate in whole or part without written consent of CadDraft NSW P/L

Use figured dimensions in preference to scaling of drawings, notify architect of any discrepancies prior to commencement of work.