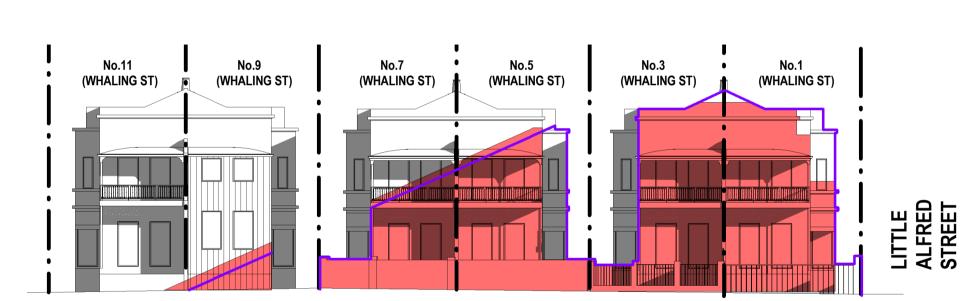

June 21st 1.00pm - Whaling St

No.5 No.11 No.9 (WHALING ST) (WHALING ST) (WHALING ST) (WHALING ST) (WHALING ST) (WHALING ST)

**NORTHERN ELEVATION** (WHALING STREET)

June 21st 2.00pm - Whaling St

NORTHERN ELEVATION (WHALING STREET)

June 21st 3.00pm - Whaling St

1:200

**SHADOW ANALYSIS** 

NO. 275 ALFRED STREET NORTH SYDNEY, NSW

Checked by: JD