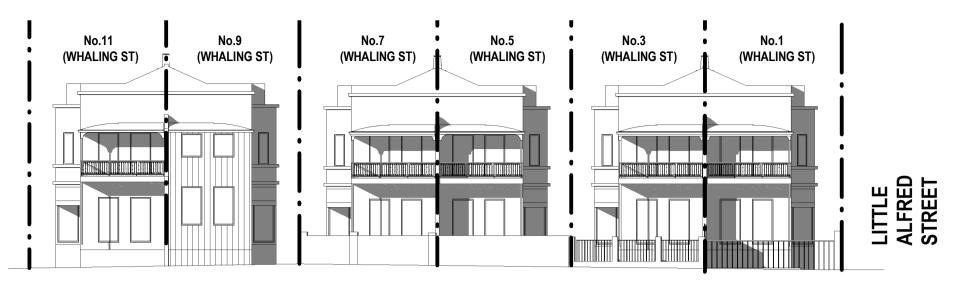

Drawing title: **Elevational Shadows June 21st** Whaling St.

Drawn by:

1-6-20

Project number 20-43

No.9 No.5 No.3 No.11 No.1 (WHALING ST) (WHALING ST) (WHALING ST) (WHALING ST) (WHALING ST) (WHALING ST)

NORTHERN ELEVATION (WHALING STREET)