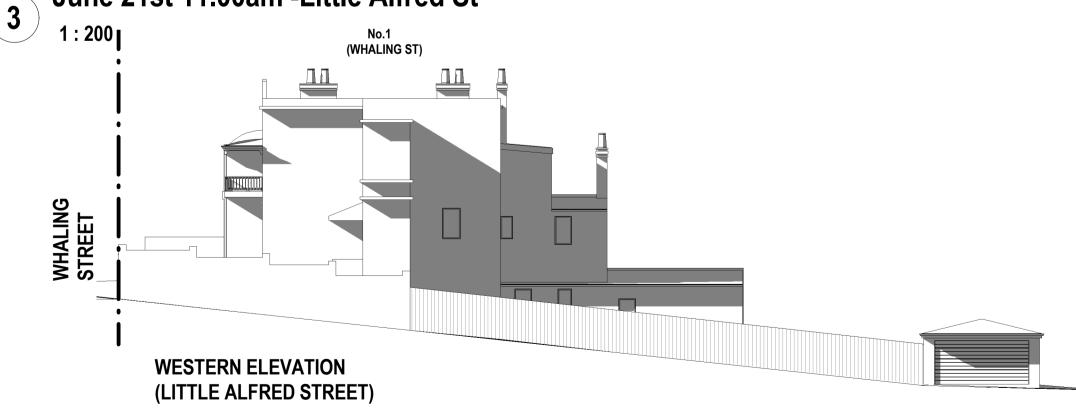

### June 21st 10.00am -Little Alfred St



## June 21st 11.00am -Little Alfred St



# June 21st 12.00pm -Little Alfred St

**SHADOW ANALYSIS**  This drawing is copyright. Do not duplicate in whole or part without written consent of CadDraft NSW P/L

Use figured dimensions in preference to scaling of drawings, notify architect of any discrepancies prior to commencement of work.

# **Cad Draft P/L** PH: 9555 8545

Project: **SHADOW ANALYSIS** 275 ALFRED STREET, NORTH SYDNEY

**CLIENT: C/MECONE** 

#### Drawing title: **Elevational Shadows June 21st**

1-6-20 1:200@A1 1:200

**SHADOW ANALYSIS** 

NO. 275 ALFRED STREET NORTH SYDNEY, NSW



## June 21st 2.00pm - Little Alfred St

**WESTERN ELEVATION** 

(LITTLE ALFRED STREET)



June 21st 3.00pm -Little Alfred St

WHALING STREET





NORTHERN ELEVATION (WHALING STREET)

June 21st 9.00am - Whaling St

1:200



**NORTHERN ELEV