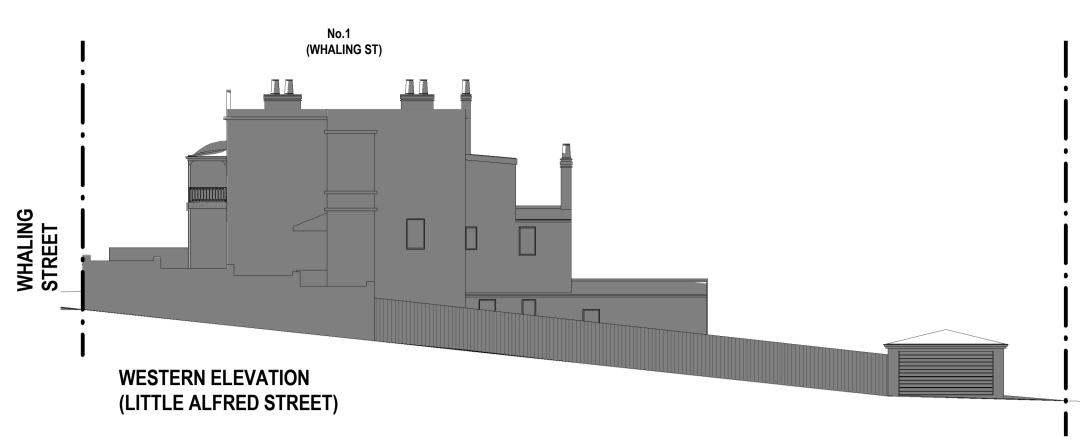

### June 21st 10.00am -Little Alfred St



## June 21st 11.00am -Little Alfred St



# June 21st 12.00pm -Little Alfred St

**SHADOW ANALYSIS**  This drawing is copyright. Do not duplicate in whole or part without written consent of CadDraft NSW P/L

Use figured dimensions in preference to scaling of drawings, notify architect of any discrepancies prior to commencement of work.

# **Cad Draft P/L** PH: 9555 8545

Project: **SHADOW ANALYSIS** 275 ALFRED STREET, NORTH SYDNEY

**CLIENT: C/MECONE** 

#### Drawing title: **Elevational Shadows June 21st**

1-6-20 1:200@A1 1:200

**SHADOW ANALYSIS** 

NO. 275 ALFRED STREET NORTH SYDNEY, NSW



## June 21st 2.00pm - Little Alfred St

**WESTERN ELEVATION** 

(LITTLE ALFRED STREET)



June 21st 3.00pm -Little Alfred St

WHALING STREET





NOR