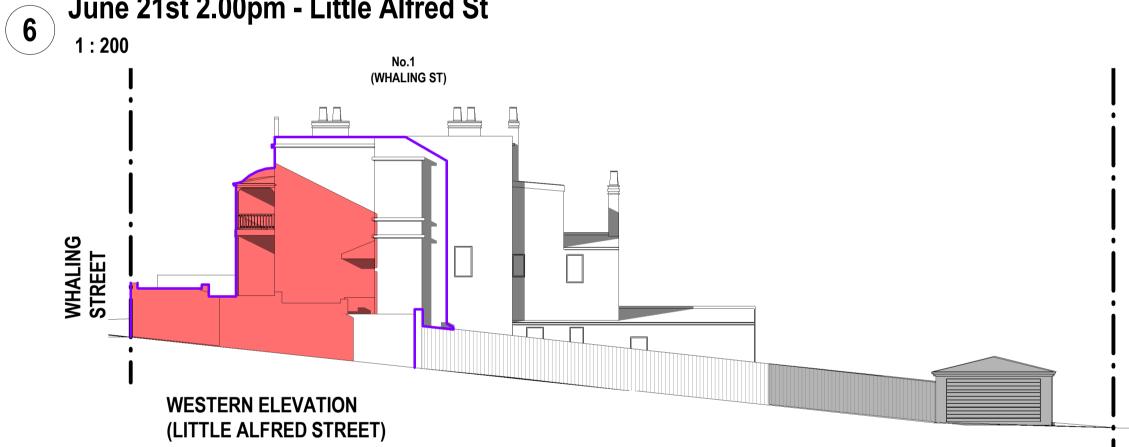

## June 21st 2.00pm - Little Alfred St

**WESTERN ELEVATION** 

(LITTLE ALFRED STREET)

June 21st 3.00pm -Little Alfred St

WHALING STREET

NORTHERN ELEVATION (WHALING STREET)

June 21st 9.00am - Whaling St

1:200